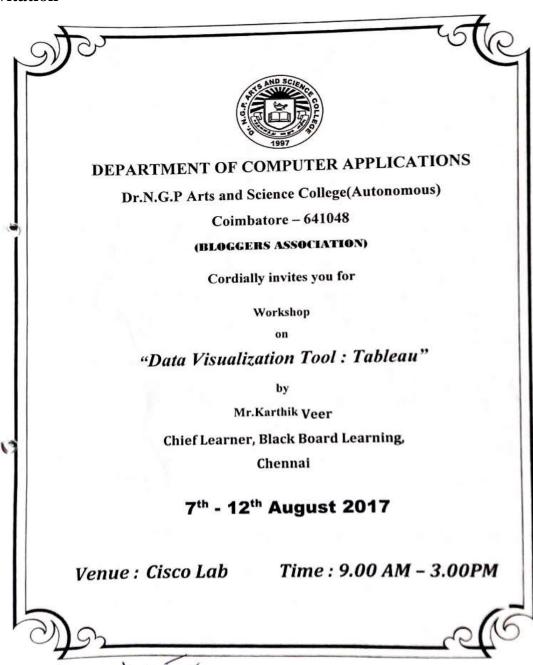

#### 2. Invitation

## DEPARTMENT OF MANAGEMENT STUDIES Dr.N.G.P. ARTS AND SCIENCE COLLEGE (AUTONOMOUS) COIMBATORE – 48

Cordially invites you for the Guest Lecture

00

#### GOAL SETTING AND TEAM BUILDING

BY

Mr.Elangovan Thangavel
Department of Psychology
Bharathiar University
Coimbatore

Organized by
MANAGEMENT ASSOCIATION

DATE : 05.07.2017

DAY : Wednesday

TIME : 11.30 AM for I BBA (CA)-A

1.15 PM for I BBA (CA)-B

VENUE : CONFERENCE HALL

NAAC 3<sup>rd</sup> Cycle

(An Autonomous Institution, Affiliated to Bharathiar University, Coimbatore)

Approved by Government of Tamil Nadu and Accredited by NAAC with 'A' Grade (2nd Cycle)