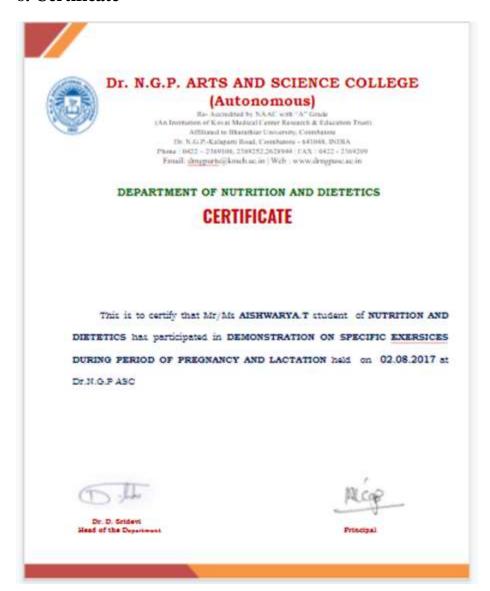

#### CERTIFICATE

This is to certify that **KAVIN SIDDHARTH B** of Department of Management Studies has attended a guest lecture on "Goal Setting and Team Building" on 05.07.2017.

(Dr. S. Mohan)
Head Department of Management
Studies