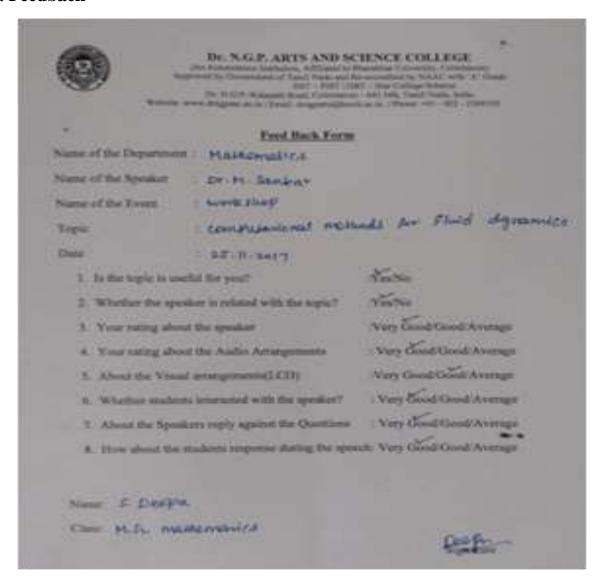

## 4. Feedback

|       | Depar                                  | rtment o            |              |           |              |                        |
|-------|----------------------------------------|---------------------|--------------|-----------|--------------|------------------------|
|       |                                        | Feedback            | Form - G     | uest Lect | ure          |                        |
| Na    | me of the Guest: M                     | . Elangera          | n Thong      | arel      | Date: 4/4    | /17                    |
| Top   | me of the Guest: M<br>pic: Gond Suffry | & Team              | Perildly     |           |              |                        |
|       | 1 0                                    |                     | 1            |           |              |                        |
| Kin   | dly give your feedba                   | ck about the        | programme    | #         |              |                        |
| S.N   | o. Particulars                         | Highly<br>Satisfied | Satisfied    | Neutral   | Dissatisfied | Highly<br>Dissatisfied |
| 1     | Content                                | V                   |              |           |              |                        |
| 2     | Communication<br>of the speaker        | ~                   |              |           |              |                        |
| 3     | Clarity of the topic                   | ~                   |              |           |              |                        |
| 4     | Knowledge of<br>the speaker            | ~                   |              |           |              |                        |
| 5     | Answering the<br>Questions             | ~                   |              |           |              |                        |
| 6     | Arrangements                           | /                   |              |           |              |                        |
| indly | give your suggestion                   | ons or comi         | nents (if an | y)        |              | -                      |
|       |                                        |                     | ^            | 10        |              |                        |
|       |                                        |                     |              |           |              |                        |