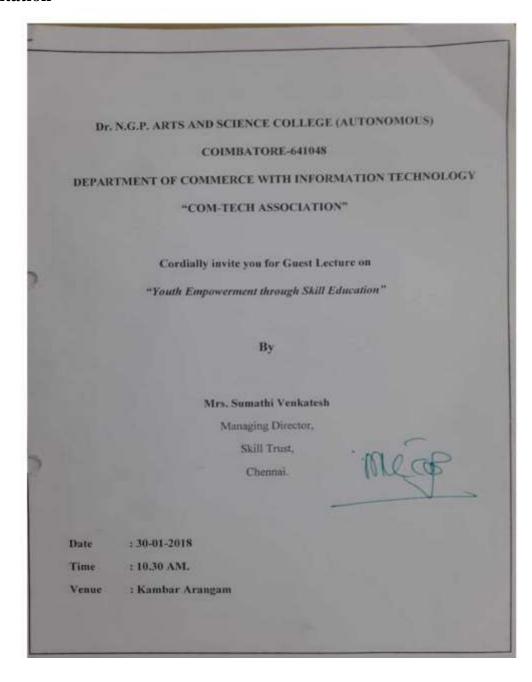

nowledge.

#### **OBJECTIVES**

To generate in young people a sense of responsibility and ownership for the actions they undertake and to develop their citizenship and involvement in their communities.

#### **OUTCOME**

The development of skills can contribute to structural transformation and economic growth by enhancing employability and labor productivity and helping countries to become more competitive.





(An Autonomous Institution, Affiliated to Bharathiar University, Coimbatore)

Approved by Government of Tamil Nadu and Accredited by NAAC with 'A' Grade (2nd Cycle)

Dr. N.G.P. – Kalapatti Road, Coimbatore-641048, Tamil Nadu, India

Web: www.drngpasc.ac.in |Email: info@drngpasc.ac.in | Phone: +91-422-2369100

NAAC 3<sup>rd</sup> Cycle

Criterion V Metric 5.1.3

#### 2. Invitation





(An Autonomous Institution, Affiliated to Bharathiar University, Coimbatore)

Approved by Government of Tamil Nadu and Accredited by NAAC with 'A' Grade (2nd Cycle)

Dr. N.G.P. – Kalapatti Road, Coimbatore-641048, Tamil Nadu, India

Web: www.drngpasc.ac.in |Email: info@drngpasc.ac.in | Phone: +91-422-2369100

NAAC 3<sup>rd</sup> Cycle

**Criterion V Metric 5.1.3** 

#### 3. Photo



Lecture by Ms Sumathi Venkatesh on the topic "Youth Empowerment through Skill Education" on 30.01.2018



ر

(An Autonomous Institution, Affiliated to Bharathiar University, Coimbatore)

Approved by Government of Tamil Nadu and Accredited by NAAC with 'A' Grade (2nd Cycle)

Dr. N.G.P. – Kalapatti Road, Coimbatore-641048, Tamil Nadu, India

Web: www.drngpasc.ac.in |Email: info@drngpasc.ac.in | Phone: +91-422