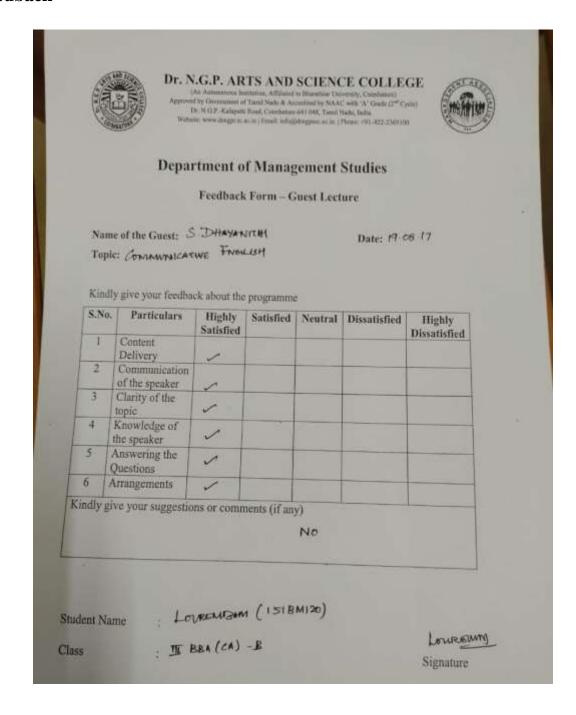

## 4. Feedback

|       | Depar                                  | rtment o            |              |           |              |                        |
|-------|----------------------------------------|---------------------|--------------|-----------|--------------|------------------------|
|       |                                        | Feedback            | Form - G     | uest Lect | ure          |                        |
| Na    | me of the Guest: M                     | . Elangera          | n Thong      | arel      | Date: 4/4    | /17                    |
| Top   | me of the Guest: M<br>pic: Gond Suffry | & Team              | Perildly     |           |              |                        |
|       | 1 0                                    |                     | 1            |           |              |                        |
| Kin   | dly give your feedba                   | ck about the        | programme    | #         |              |                        |
| S.N   | o. Particulars                         | Highly<br>Satisfied | Satisfied    | Neutral   | Dissatisfied | Highly<br>Dissatisfied |
| 1     | Content                                | V                   |              |           |              |                        |
| 2     | Communication<br>of the speaker        | ~                   |              |           |              |                        |
| 3     | Clarity of the topic                   | ~                   |              |           |              |                        |
| 4     | Knowledge of<br>the speaker            | ~                   |              |           |              |                        |
| 5     | Answering the<br>Questions             | ~                   |              |           |              |                        |
| 6     | Arrangements                           | /                   |              |           |              |                        |
| indly | give your suggestion                   | ons or comi         | nents (if an | y)        |              | -                      |
|       |                                        |                     | ^            | 10        |              |                        |
|       |                                        |                     |              |           |              |                        |