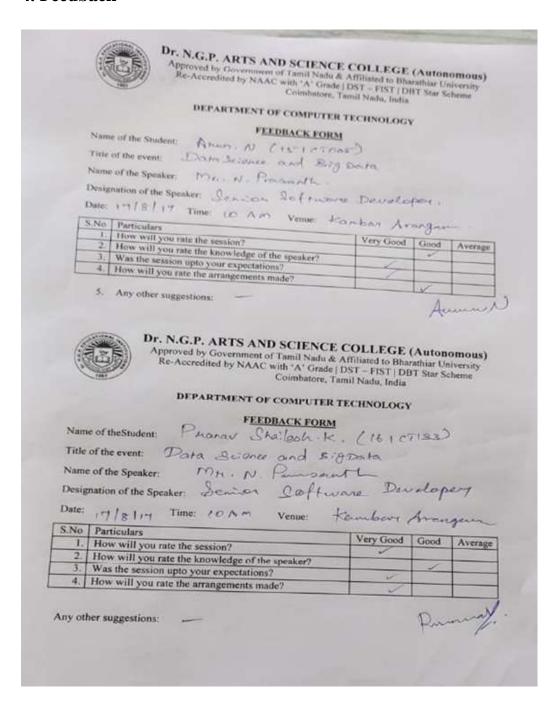

## 4. Feedback

|       | Depar                                  | rtment o            |              |           |              |                        |
|-------|----------------------------------------|---------------------|--------------|-----------|--------------|------------------------|
|       |                                        | Feedback            | Form - G     | uest Lect | ure          |                        |
| Na    | me of the Guest: M                     | . Elangera          | n Thong      | arel      | Date: 4/4    | /17                    |
| Top   | me of the Guest: M<br>pic: Gond Suffry | & Team              | Perildly     |           |              |                        |
|       | 1 0                                    |                     | 1            |           |              |                        |
| Kin   | dly give your feedba                   | ck about the        | programme    | #         |              |                        |
| S.N   | o. Particulars                         | Highly<br>Satisfied | Satisfied    | Neutral   | Dissatisfied | Highly<br>Dissatisfied |
| 1     | Content                                | V                   |              |           |              |                        |
| 2     | Communication<br>of the speaker        | ~                   |              |           |              |                        |
| 3     | Clarity of the topic                   | ~                   |              |           |              |                        |
| 4     | Knowledge of<br>the speaker            | ~                   |              |           |              |                        |
| 5     | Answering the<br>Questions             | ~                   |              |           |              |                        |
| 6     | Arrangements                           | /                   |              |           |              |                        |
| indly | give your suggestion                   | ons or comi         | nents (if an | y)        |              | -                      |
|       |                                        |                     | ^            | 10        |              |                        |
|       |                                        |                     |              |           |              |                        |