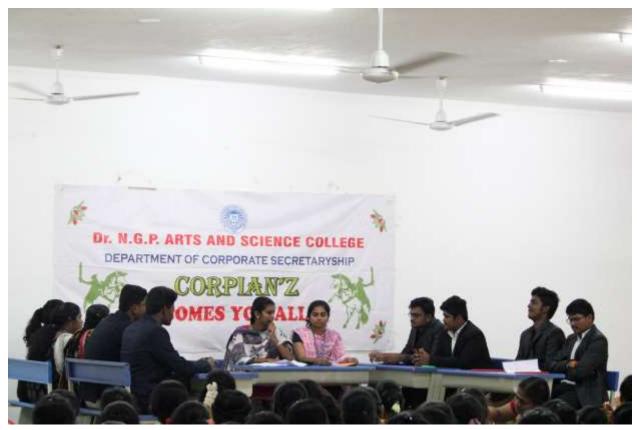

#### 3. Photo

Moot Court conducted on 25.07.2017

<u>C</u> |

(An Autonomous Institution, Affiliated to Bharathiar University, Coimbatore)

Approved by Government of Tamil Nadu and Accredited by NAAC with 'A' Grade (2nd Cycle)