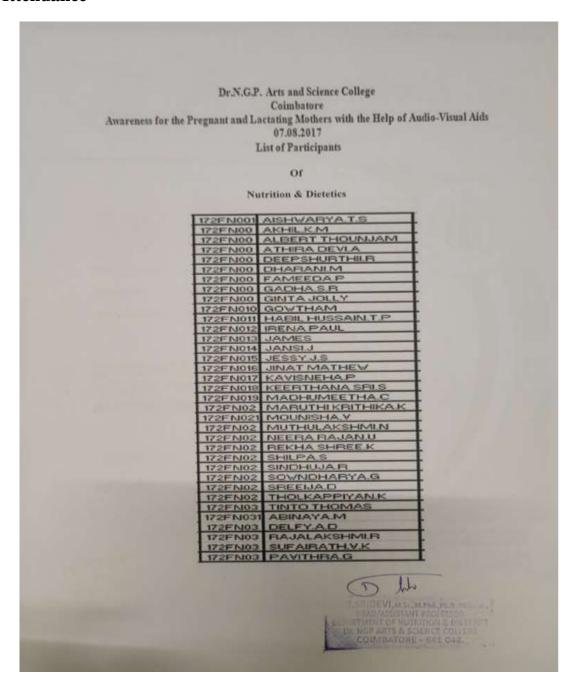

ne: +91-422-2369100

#### DEPARTMENT OF AND NUTRITION AND DIETETICS FEED BACK FORM

NAME

: Jaresi

DATE

PIOSISOITO:

#### FEEDBACK OF THE PROGRAMME

The organized program about the awareness for the pregnant & last ating mothers with the help of audio Visial aids. colloborated with ICDS sender It was organized by Rakipalayan by 1st Msc foods nutrition students it was very useful & informative.

SIGNATURE





(An Autonomous Institution, Affiliated to Bharathiar University, Coimbatore)

Approved by Government of Tamil Nadu and Accredited by NAAC with 'A' Grade (2nd Cycle)

Dr. N.G.P. – Kalapatti Road, Coimbatore-641048, Tamil Nadu, India

Web: www.drngpasc.ac.in | Email: info@drngpasc.ac.in | Phone: +91-422-2369100

NAAC 3<sup>rd</sup> Cycle

Criterion V Metric 5.1.3

#### 5. Attendance







(An Autonomous Institution, Affiliated to Bharathiar University, Coimbatore)

Approved by Government of Tamil Nadu and Accredited by NAAC with 'A' Grade (2nd Cycle)

Dr. N.G.P. – Kalapatti Road, Coimbatore-641048, Tamil Nadu, India

Web: www.drngpasc.ac.in |Email: info@drngpasc.ac.in | Phone: +91-422-2369100

NAAC 3<sup>rd</sup> Cycle

Criterion V Metric 5.1.3

#### 6. Certificate





#### Dr. N.G.P. ARTS AND SCIENCE COLLEGE

#### (Autonomous

Re-According to NAAC with "A" Grede
(An Institution of Kewy Medical Coner Requests & Education Trus)
Affiliated to Blaumbine (I'vin cook), Crimbineous
De N. G.P. Kallippani Rend. Continuation: 641-048, INDIA
Phone of 6422—23-601 (0), 28-9/2552,262-9044 [FAX: 0422-231-0220]
Email: during materials, much as in: I'vibe: www.drng.goose.co.in.

###