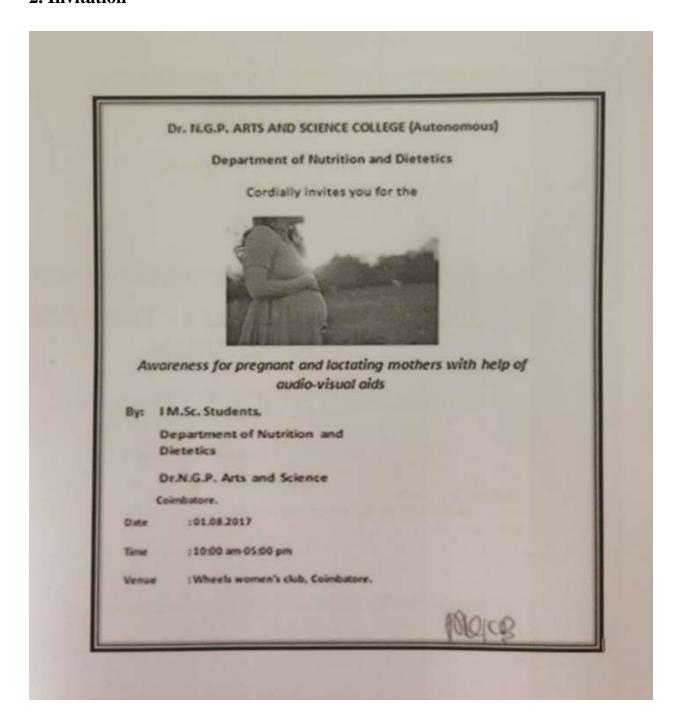

#### 2. Invitation

## DEPARTMENT OF MANAGEMENT STUDIES Dr.N.G.P. ARTS AND SCIENCE COLLEGE (AUTONOMOUS) COIMBATORE – 48

Cordially invites you for the Guest Lecture

00

#### GOAL SETTING AND TEAM BUILDING

BY

Mr.Elangovan Thangavel
Department of Psychology
Bharathiar University
Coimbatore

Organized by
MANAGEMENT ASSOCIATION

DATE : 05.07.2017

DAY : Wednesday

TIME : 11.30 AM for I BBA (CA)-A

1.15 PM for I BBA (CA)-B

VENUE : CONFERENCE HALL

NAAC 3<sup>rd</sup> Cycle

(An Autonomous Institution, Affiliated to Bharathiar University, Coimbatore)

Approved by Government of Tamil Nadu and Accredited by NAAC with 'A' Grade (2nd Cycle)