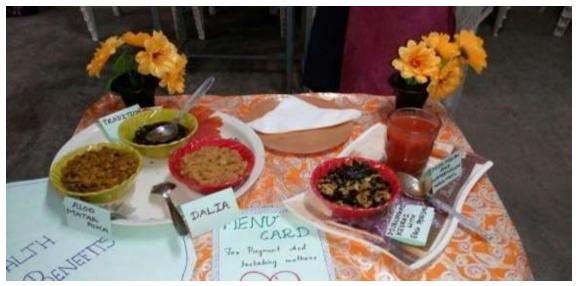

gue foods was conducted.





(An Autonomous Institution, Affiliated to Bharathiar University, Coimbatore)

Approved by Government of Tamil Nadu and Accredited by NAAC with 'A' Grade (2nd Cycle)

Dr. N.G.P. – Kalapatti Road, Coimbatore-641048, Tamil Nadu, India

Web: www.drngpasc.ac.in |Email: info@drngpasc.ac.in | Phone: +91-422-2369100

NAAC 3<sup>rd</sup> Cycle

Criterion V Metric 5.1.3

## 2. Invitation







(An Autonomous Institution, Affiliated to Bharathiar University, Coimbatore)

Approved by Government of Tamil Nadu and Accredited by NAAC with 'A' Grade (2nd Cycle)

Dr. N.G.P. – Kalapatti Road, Coimbatore-641048, Tamil Nadu, India

Web: www.drngpasc.ac.in |Email: info@drngpasc.ac.in | Phone: +91-422-2369100

NAAC 3<sup>rd</sup> Cycle

**Criterion V Metric 5.1.3** 

## 3. Photo



.I M.Sc., Food and Nutrition students prepared galactogogues foods and exhibited (08.08.2017)



Students during the Food Expo on 08.08.2017





(An Autonomous Institution, Affiliated to Bharathiar University, Coimbatore) Approved by Government of Tamil Nadu and Accredited by NAAC with 'A' Grade (2ndCycle) Dr. N.G.P. - Kalapatti Road, Coimbatore-641048, Tamil Nadu, India Web: www.drngpasc.ac.in | Email: info@drngpasc.ac.in | Phone: +91-422-2369100

**NAAC** 3rd Cycle

**Criterion V Metric 5.1.3** 

#### 4. Feedback



Dr. N.G.P. ARTS AND SCIENCE COLLEGE
(An Autonomous Institution, Affiliated to Bharathiar University, Coimbatore) Approved by Government of Tamil Nadu & Accredited by NAAC with 'A' Grade (2<sup>nd</sup> Cycle) Dr. N.G.P.-Kalapatti Road, Coimbatore-641 048, Tamil Nadu, India