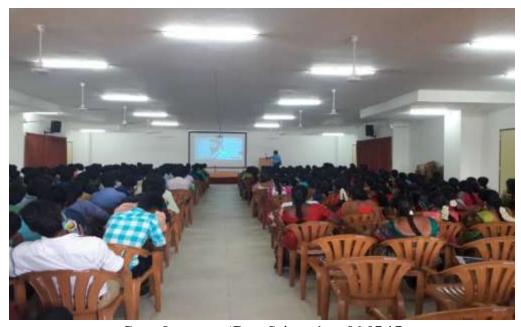

up> Cycle

(An Autonomous Institution, Affiliated to Bharathiar University, Coimbatore)

Approved by Government of Tamil Nadu and Accredited by NAAC with 'A' Grade (2nd Cycle)

Dr. N.G.P. – Kalapatti Road, Coimbatore-641048, Tamil Nadu, India

Web: www.drngpasc.ac.in |Email: info@drngpasc.ac.in | Phone: +91-422-2369100

Criterion V Metric 5.1.3

## 2. Invitation







(An Autonomous Institution, Affiliated to Bharathiar University, Coimbatore)

Approved by Government of Tamil Nadu and Accredited by NAAC with 'A' Grade (2nd Cycle)

Dr. N.G.P. – Kalapatti Road, Coimbatore-641048, Tamil Nadu, India

Web: www.drngpasc.ac.in |Email: info@drngpasc.ac.in | Phone: +91-422-2369100

NAAC 3<sup>rd</sup> Cycle

**Criterion V Metric 5.1.3** 

## 3. Photo



Guest Lecture - 'Data Science' on 06.07.17



Guest Lecture - 'Data Science' on 06.07.17





(An Autonomous Institution, Affiliated to Bharathiar University, Coimbatore)

Approved by Government of Tamil Nadu and Accredited by NAAC with 'A' Grade (2nd Cycle)

Dr. N.G.P. – Kalapatti Road, Coimbatore-641048, Tamil Nadu, India

Web: www.drngpasc.ac.in |Email: info@drngpasc.ac.in | Phone: +91-422-2369100

NAAC 3<sup>rd</sup> Cycle

Criterion V Metric 5.1.3

#### 4. Feedback

## Dr.N.G.P. Arts and Science College (Autonomous)

## Department of Computer Applications

(Bloggers - Association of Computer Applications)

Student's Feedback

**Guest Lecture** 

Date : 06.07.2017

Topic: "Data Science"

Time : 10.00 a.m to 12.00 p.m

Resource Person: Mr. KARTHIK VEER,

Chief Learner, Black Board Learning, Chennai.

Is the topic useful to you?