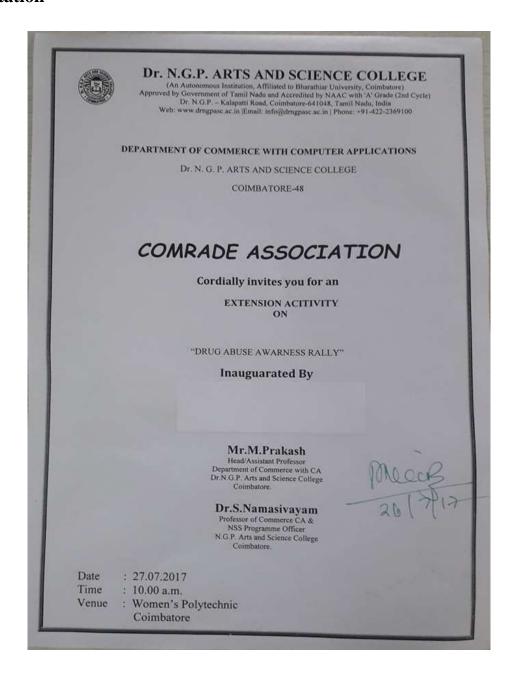

#### 2. Invitation

## DEPARTMENT OF MANAGEMENT STUDIES Dr.N.G.P. ARTS AND SCIENCE COLLEGE (AUTONOMOUS) COIMBATORE – 48

Cordially invites you for the Guest Lecture

00

#### GOAL SETTING AND TEAM BUILDING

BY

Mr.Elangovan Thangavel
Department of Psychology
Bharathiar University
Coimbatore

Organized by
MANAGEMENT ASSOCIATION

DATE : 05.07.2017

DAY : Wednesday

TIME : 11.30 AM for I BBA (CA)-A

1.15 PM for I BBA (CA)-B

VENUE : CONFERENCE HALL

NAAC 3<sup>rd</sup> Cycle

(An Autonomous Institution, Affiliated to Bharathiar University, Coimbatore)

Approved by Government of Tamil Nadu and Accredited by NAAC with 'A' Grade (2nd Cycle)