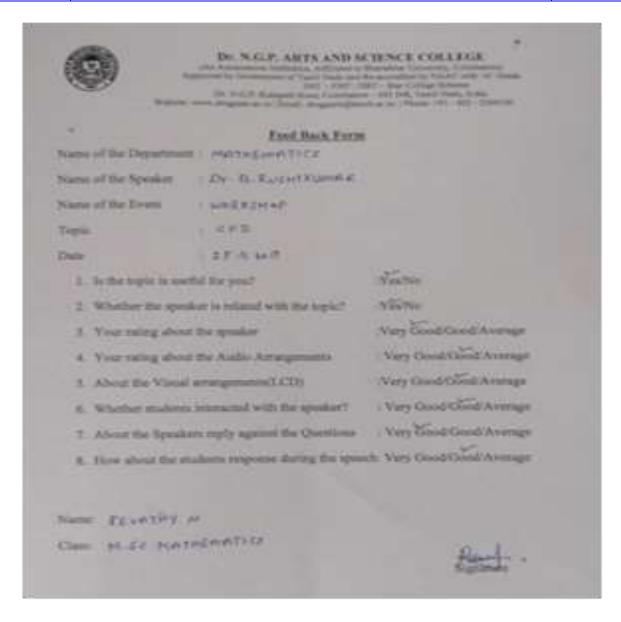

## 4. Feedback

|       | Depar                                  | rtment o            |              |           |              |                        |
|-------|----------------------------------------|---------------------|--------------|-----------|--------------|------------------------|
|       |                                        | Feedback            | Form - G     | uest Lect | ure          |                        |
| Na    | me of the Guest: M                     | . Elangera          | n Thong      | arel      | Date: 4/4    | /17                    |
| Top   | me of the Guest: M<br>pic: Gond Suffry | & Team              | Perildly     |           |              |                        |
|       | 1 0                                    |                     | 1            |           |              |                        |
| Kin   | dly give your feedba                   | ck about the        | programme    | #         |              |                        |
| S.N   | o. Particulars                         | Highly<br>Satisfied | Satisfied    | Neutral   | Dissatisfied | Highly<br>Dissatisfied |
| 1     | Content                                | V                   |              |           |              |                        |
| 2     | Communication<br>of the speaker        | ~                   |              |           |              |                        |
| 3     | Clarity of the topic                   | ~                   |              |           |              |                        |
| 4     | Knowledge of<br>the speaker            | ~                   |              |           |              |                        |
| 5     | Answering the<br>Questions             | ~                   |              |           |              |                        |
| 6     | Arrangements                           | /                   |              |           |              |                        |
| indly | give your suggestion                   | ons or comi         | nents (if an | y)        |              | -                      |
|       |                                        |                     | ^            | 10        |              |                        |
|       |                                        |                     |              |           |              |                        |