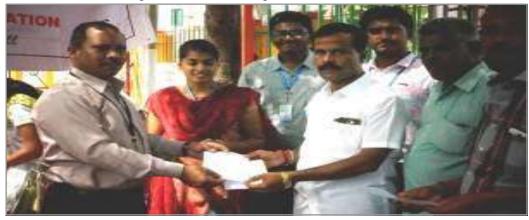

#### 3. Photo

Goal Setting and Team Building – 05.07.2017

(An Autonomous Institution, Affiliated to Bharathiar University, Coimbatore)

Approved by Government of Tamil Nadu and Accredited by NAAC with 'A' Grade (2nd Cycle)