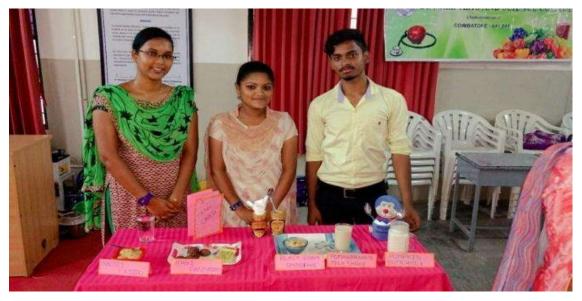

imbatore)

Approved by Government of Tamil Nadu and Accredited by NAAC with 'A' Grade (2nd Cycle)

Dr. N.G.P. – Kalapatti Road, Coimbatore-641048, Tamil Nadu, India

Web: www.drngpasc.ac.in |Email: info@drngpasc.ac.in | Phone: +91-422-2369100

NAAC 3<sup>rd</sup> Cycle

Criterion V Metric 5.1.3

## 2. Invitation







(An Autonomous Institution, Affiliated to Bharathiar University, Coimbatore)

Approved by Government of Tamil Nadu and Accredited by NAAC with 'A' Grade (2nd Cycle)

Dr. N.G.P. – Kalapatti Road, Coimbatore-641048, Tamil Nadu, India

Web: www.drngpasc.ac.in |Email: info@drngpasc.ac.in | Phone: +91-422-2369100

NAAC 3<sup>rd</sup> Cycle

**Criterion V Metric 5.1.3** 

## 3. Photo



.I M.Sc., Food and Nutrition students prepared galactogogues foods and exhibited (08.08.2017)



Students during the Food Expo on 08.08.2017





(An Autonomous Institution, Affiliated to Bharathiar University, Coimbatore) Approved by Government of Tamil Nadu and Accredited by NAAC with 'A' Grade (2ndCycle) Dr. N.G.P. - Kalapatti Road, Coimbatore-641048, Tamil Nadu, India Web: www.drngpasc.ac.in | Email: info@drngpasc.ac.in | Phone: +91-422-2369100

**NAAC** 3rd Cycle

**Criterion V Metric 5.1.3** 

#### 4. Feedback



Dr. N.G.P. ARTS AND SCIENCE COLLEGE
(An Autonomous Institution, Affiliated to Bharathiar University, Coimbatore) Approved by Government of Tamil Nadu & Accredited by NAAC with 'A' Grade (2<sup>nd</sup> Cycle) Dr. N.G.P.-Kalapatti Road, Coimbatore-641 048, Tamil Nadu, India. Website: www.drugpase.ac.in | Email: info@drugpase.ac.in. | Phone: +91-422-2369100

## DEPARTME