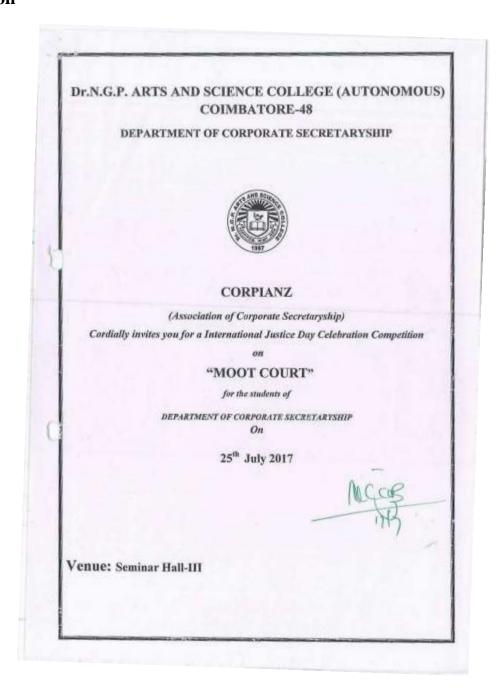

#### 2. Invitation

-

(An Autonomous Institution, Affiliated to Bharathiar University, Coimbatore)

Approved by Government of Tamil Nadu and Accredited by NAAC with 'A' Grade (2nd Cycle)

Dr. N.G.P. – Kalapatti Road, Coimbatore-641048, Tamil Nadu, India