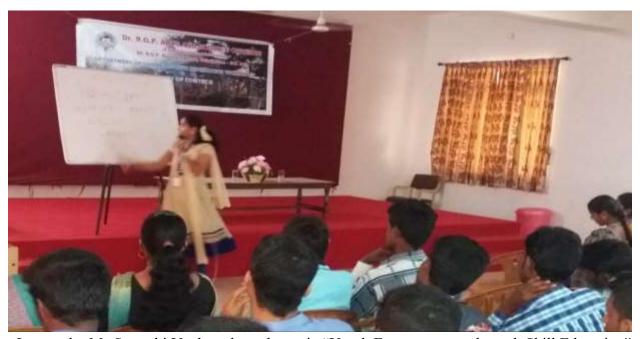

#### 3. Photo

Goal Setting and Team Building – 05.07.2017

(An Autonomous Institution, Affiliated to Bharathiar University, Coimbatore)

Approved by Government of Tamil Nadu and Accredited by NAAC with 'A' Grade (2nd Cycle)