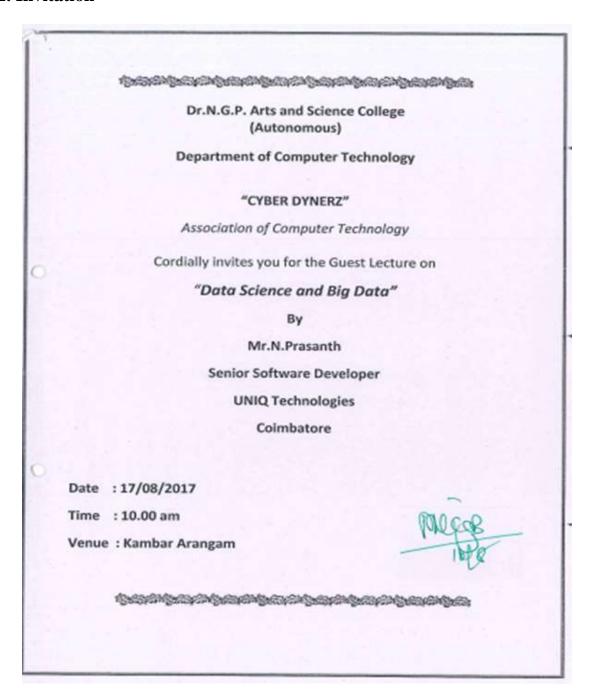

#### 2. Invitation

## DEPARTMENT OF MANAGEMENT STUDIES Dr.N.G.P. ARTS AND SCIENCE COLLEGE (AUTONOMOUS) COIMBATORE – 48

Cordially invites you for the Guest Lecture

00

#### GOAL SETTING AND TEAM BUILDING

BY

Mr.Elangovan Thangavel
Department of Psychology
Bharathiar University
Coimbatore

Organized by
MANAGEMENT ASSOCIATION

DATE : 05.07.2017

DAY : Wednesday

TIME : 11.30 AM for I BBA (CA)-A

1.15 PM for I BBA (CA)-B

VENUE : CONFERENCE HALL

NAAC 3<sup>rd</sup> Cycle

(An Autonomous Institution, Affiliated to Bharathiar University, Coimbatore)

Approved by Government of Tamil Nadu and Accredited by NAAC with 'A' Grade (2nd Cycle)