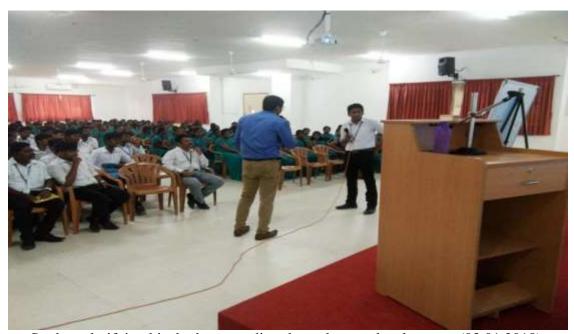

#### 3. Photo

Goal Setting and Team Building – 05.07.2017

(An Autonomous Institution, Affiliated to Bharathiar University, Coimbatore)

Approved by Government of Tamil Nadu and Accredited by NAAC with 'A' Grade (2nd Cycle)