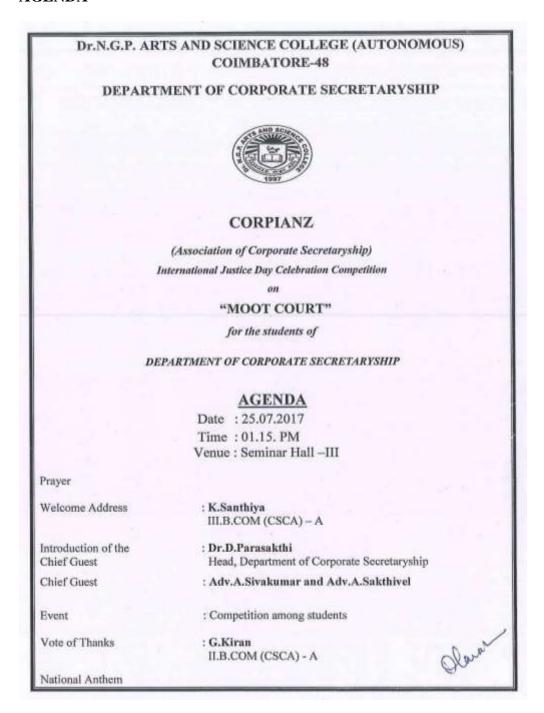

#### **AGENDA**

(An Autonomous Institution, Affiliated to Bharathiar University, Coimbatore)

Approved by Government of Tamil Nadu and Accredited by NAAC with 'A' Grade (2nd Cycle)

Dr. N.G.P. – Kalapatti Road, Coimbatore-641048, Tamil Nadu, India