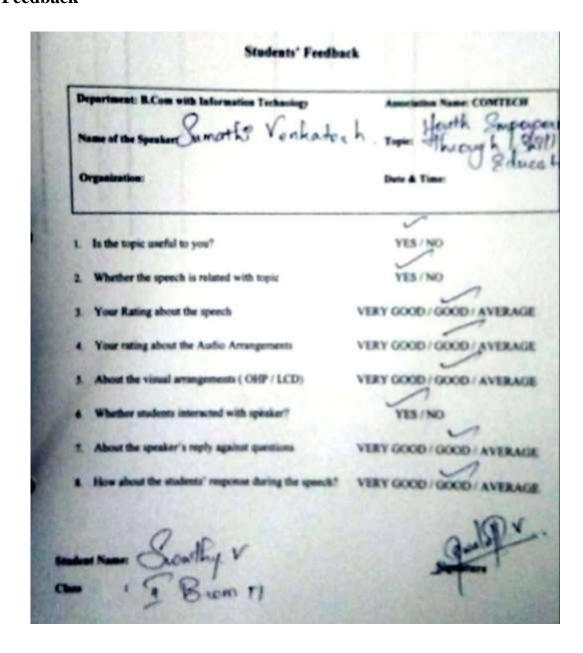

## 4. Feedback

|       | Depar                                  | rtment o            |              |           |              |                        |
|-------|----------------------------------------|---------------------|--------------|-----------|--------------|------------------------|
|       |                                        | Feedback            | Form - G     | uest Lect | ure          |                        |
| Na    | me of the Guest: M                     | . Elangera          | n Thong      | arel      | Date: 4/4    | /17                    |
| Top   | me of the Guest: M<br>pic: Gond Suffry | & Team              | Perildly     |           |              |                        |
|       | 1 0                                    |                     | 1            |           |              |                        |
| Kin   | dly give your feedba                   | ck about the        | programme    | #         |              |                        |
| S.N   | o. Particulars                         | Highly<br>Satisfied | Satisfied    | Neutral   | Dissatisfied | Highly<br>Dissatisfied |
| 1     | Content                                | V                   |              |           |              |                        |
| 2     | Communication<br>of the speaker        | ~                   |              |           |              |                        |
| 3     | Clarity of the topic                   | ~                   |              |           |              |                        |
| 4     | Knowledge of<br>the speaker            | ~                   |              |           |              |                        |
| 5     | Answering the<br>Questions             | ~                   |              |           |              |                        |
| 6     | Arrangements                           | /                   |              |           |              |                        |
| indly | give your suggestion                   | ons or comi         | nents (if an | y)        |              | -                      |
|       |                                        |                     | ^            | 10        |              |                        |
|       |                                        |                     |              |           |              |                        |