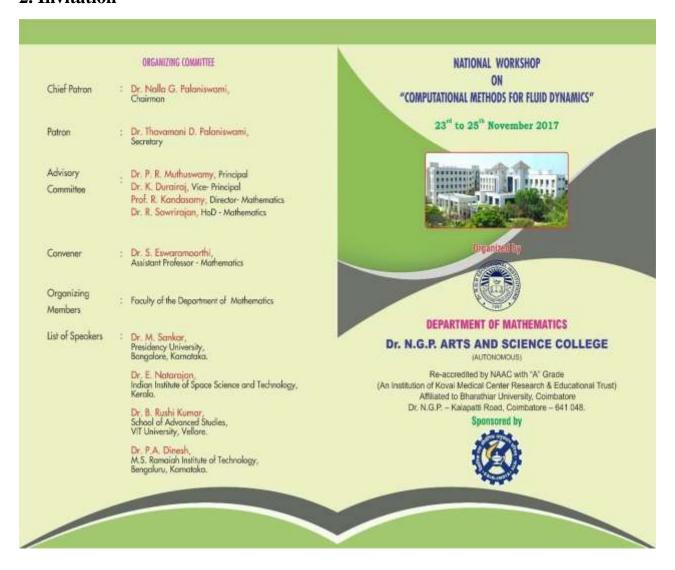

#### 2. Invitation

## DEPARTMENT OF MANAGEMENT STUDIES Dr.N.G.P. ARTS AND SCIENCE COLLEGE (AUTONOMOUS) COIMBATORE – 48

Cordially invites you for the Guest Lecture

00

#### GOAL SETTING AND TEAM BUILDING

BY

Mr.Elangovan Thangavel
Department of Psychology
Bharathiar University
Coimbatore

Organized by
MANAGEMENT ASSOCIATION

DATE : 05.07.2017

DAY : Wednesday

TIME : 11.30 AM for I BBA (CA)-A

1.15 PM for I BBA (CA)-B

VENUE : CONFERENCE HALL

NAAC 3<sup>rd</sup> Cycle

(An Autonomous Institution, Affiliated to Bharathiar University, Coimbatore)

Approved by Government of Tamil Nadu and Accredited by NAAC with 'A' Grade (2nd Cycle)