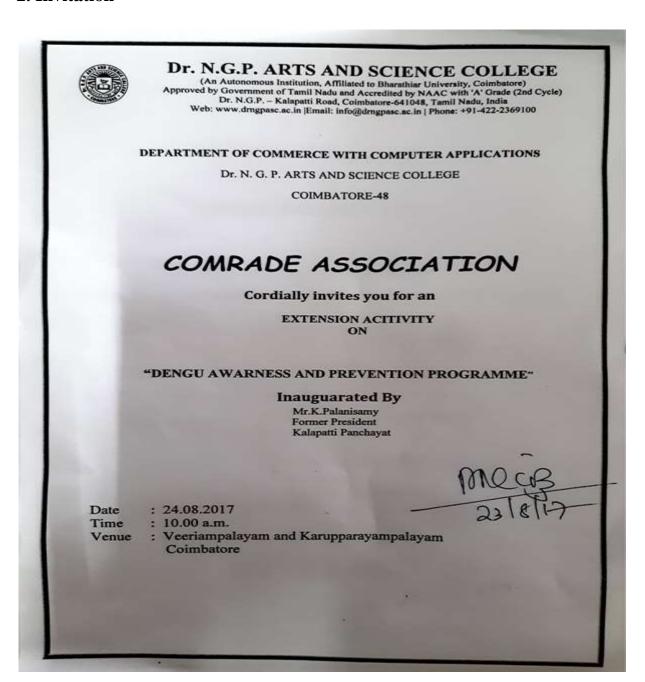

#### 2. Invitation

## DEPARTMENT OF MANAGEMENT STUDIES Dr.N.G.P. ARTS AND SCIENCE COLLEGE (AUTONOMOUS) COIMBATORE – 48

Cordially invites you for the Guest Lecture

00

#### GOAL SETTING AND TEAM BUILDING

BY

Mr.Elangovan Thangavel
Department of Psychology
Bharathiar University
Coimbatore

Organized by
MANAGEMENT ASSOCIATION

DATE : 05.07.2017

DAY : Wednesday

TIME : 11.30 AM for I BBA (CA)-A

1.15 PM for I BBA (CA)-B

VENUE : CONFERENCE HALL

NAAC 3<sup>rd</sup> Cycle

(An Autonomous Institution, Affiliated to Bharathiar University, Coimbatore)

Approved by Government of Tamil Nadu and Accredited by NAAC with 'A' Grade (2nd Cycle)