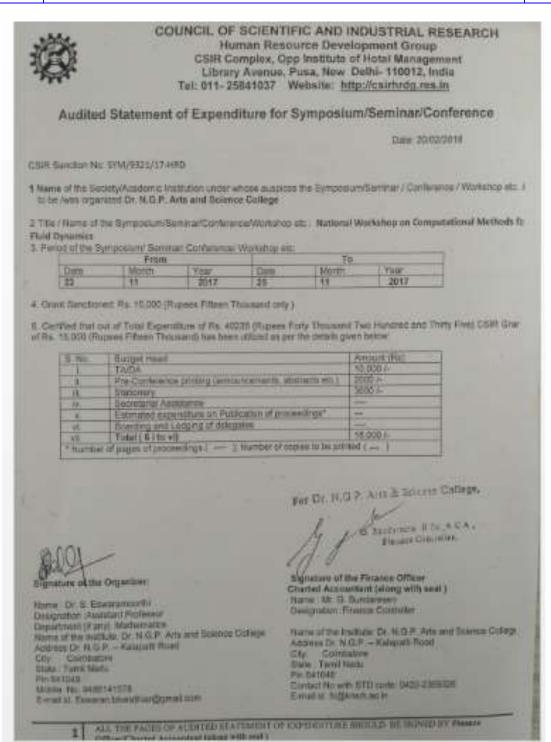

## **5.1.3** Capability Enhancement Program

The following are the list of supporting documents for **capability enhancement programs** conducted during the academic year 2017-18.

| S. No. | <b>Supporting Documents</b> |
|--------|-----------------------------|
| 1      | Report                      |
| 2      | Invitation                  |
| 3      | Photo                       |
| 4      | Feedback                    |
| 5      | Attendance                  |
| 6      | Certificate                 |