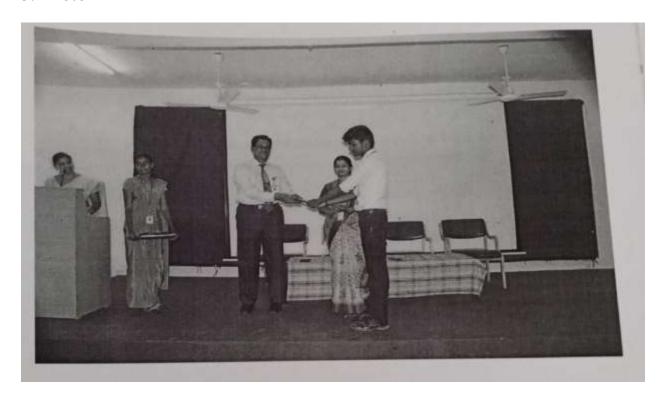

#### 3. Photo

Goal Setting and Team Building – 05.07.2017

(An Autonomous Institution, Affiliated to Bharathiar University, Coimbatore)

Approved by Government of Tamil Nadu and Accredited by NAAC with 'A' Grade (2nd Cycle)