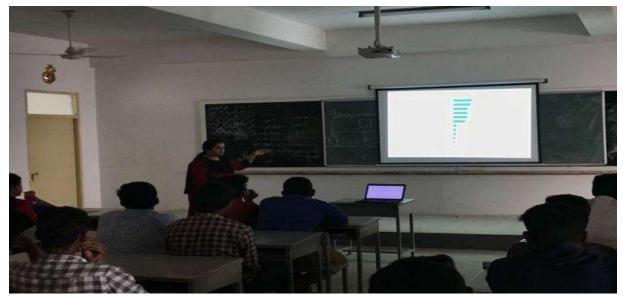

#### 3. Photo

Goal Setting and Team Building – 05.07.2017

(An Autonomous Institution, Affiliated to Bharathiar University, Coimbatore)

Approved by Government of Tamil Nadu and Accredited by NAAC with 'A' Grade (2nd Cycle)