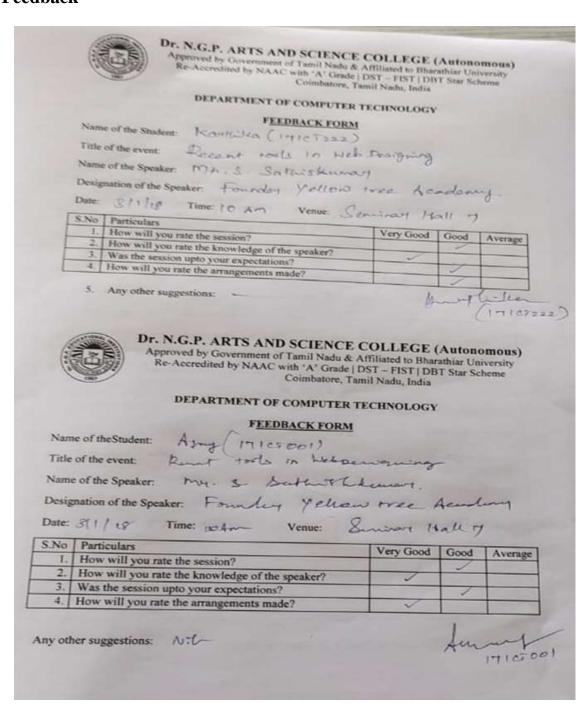

## 4. Feedback

|       | Depar                                  | rtment o            |              |           |              |                        |
|-------|----------------------------------------|---------------------|--------------|-----------|--------------|------------------------|
|       |                                        | Feedback            | Form - G     | uest Lect | ure          |                        |
| Na    | me of the Guest: M                     | . Elangera          | n Thong      | arel      | Date: 4/4    | /17                    |
| Top   | me of the Guest: M<br>pic: Gond Suffry | & Team              | Perildly     |           |              |                        |
|       | 1 0                                    |                     | 1            |           |              |                        |
| Kin   | dly give your feedba                   | ck about the        | programme    | #         |              |                        |
| S.N   | o. Particulars                         | Highly<br>Satisfied | Satisfied    | Neutral   | Dissatisfied | Highly<br>Dissatisfied |
| 1     | Content                                | V                   |              |           |              |                        |
| 2     | Communication<br>of the speaker        | ~                   |              |           |              |                        |
| 3     | Clarity of the topic                   | ~                   |              |           |              |                        |
| 4     | Knowledge of<br>the speaker            | ~                   |              |           |              |                        |
| 5     | Answering the<br>Questions             | ~                   |              |           |              |                        |
| 6     | Arrangements                           | /                   |              |           |              |                        |
| indly | give your suggestion                   | ons or comi         | nents (if an | y)        |              | -                      |
|       |                                        |                     | ^            | 10        |              |                        |
|       |                                        |                     |              |           |              |                        |

Web: www.drngpasc.ac.in |Email: info@drngpasc.ac.in | Phone: +91-422-2369100

|      | Бера                         |                     | f Manag<br>Form – G |          |              |                        |
|------|------------------------------|---------------------|---------------------|----------|--------------|------------------------|
| No   | me of the Guest: N           | IR ELAN             | GIOVAN              | THANGIA  | VE Date: 08  | 5.07 2017              |
| To   | pic: GOAL SETT               | ING: AT             | TEA!                | u Bun    | DING         |                        |
| Kin  | dly give your feedba         | ck about the        | programme           | 2        |              |                        |
| S.N  | o. Particulars               | Highly<br>Satisfied | Satisfied           | Neutral  | Dissatisfied | Highly<br>Dissatisfied |
| 1    | Content<br>Delivery          |                     | ~                   |          |              |                        |
| 2    | Communication of the speaker |                     | ~                   |          |              |                        |
| 3    | Clarity of the topic         |                     | _                   |          |              |                        |
| 4    | Knowledge of<br>the speaker  | ,                   | /                   |          |              |                        |
| 5    | Answering the<br>Ouestions   | ~                   |                     |          |              |                        |
| 6    | Arrangements                 | 1                   |                     |          |              |                        |
| ndly | give your suggestion         | ns or comm          |                     | y)<br>lo |              |                        |