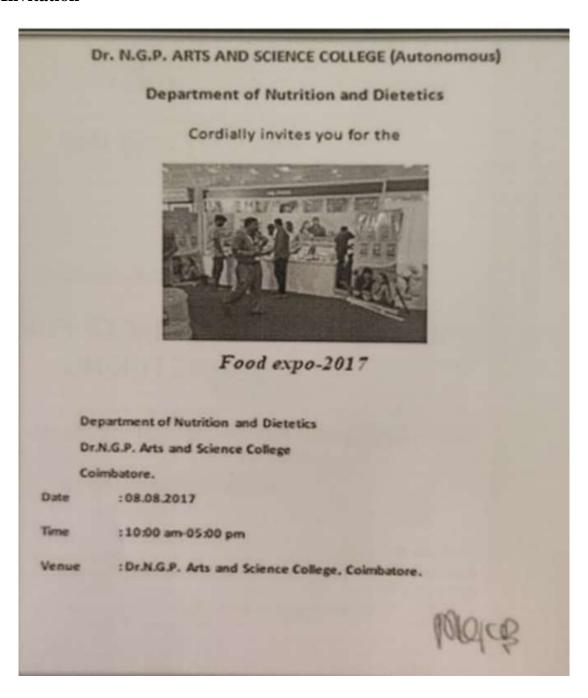

to create an awareness on working pregnant and lactating mothers of Dr.N.G.P Arts and Science college on **08/08/2017**.

#### **OBJECTIVE**

To create awareness for the pregnant and lactating mothers about the importance of breast milk

#### **Event Outcome:**

- Awareness for the pregnant and lactating mothers about the importance of breast milk was given.
- A Food Expo on galactagogue foods was conducted.





(An Autonomous Institution, Affiliated to Bharathiar University, Coimbatore)

Approved by Government of Tamil Nadu and Accredited by NAAC with 'A' Grade (2nd Cycle)

Dr. N.G.P. – Kalapatti Road, Coimbatore-641048, Tamil Nadu, India

Web: www.drngpasc.ac.in |Email: info@drngpasc.ac.in | Phone: +91-422-2369100

NAAC 3<sup>rd</sup> Cycle

Criterion V Metric 5.1.3

## 2. Invitation







(An Autonomous Institution, Affiliated to Bharathiar University, Coimbatore)

Approved by Government of Tamil Nadu and Accredited by NAAC with 'A' Grade (2nd Cycle)

Dr. N.G.P. – Kalapatti Road, Coimbatore-641048, Tamil Nadu, India

Web: www.drngpasc.ac.in |Email: info@drngpasc.ac.in | Phone: +91-422-2369100

NAAC 3<sup>rd</sup> Cycle

**Criterion V Metric 5.1.3** 

## 3. Photo



.I M.Sc., Food and Nutrition students prepared galactogogues foods and exhibited (08.08.2017)



Students during the Food Expo on 08.08.2017





(An Autonomous Institution, Affiliated to Bharathiar University, Coimbatore) Approved by Government of Tamil Nadu and Accredited by NAAC with 'A' Grade (2ndCycle) Dr. N.G.P. - Kalapatti Road, Coimbatore-641048, Tamil Nadu, India Web: www.drngpasc.ac.in | Email: in