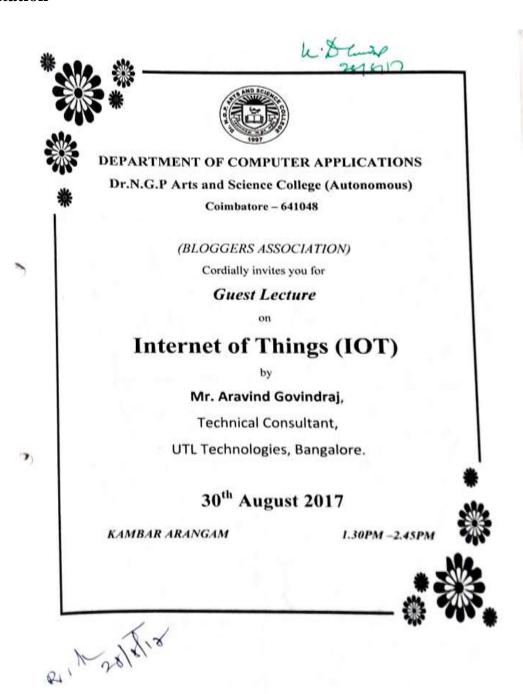

students to think beyond the limits of sky. Finally the session concluded with the message "how much IOT can do is just above from your imagination".

The session concluded with a vote of thanks given by Ms.B.Anuprabha of II BCA-'B'. We received good feedback from students and totally 350 students are benefited by the technical session.

Dr.R.Kousalya

(HOD)

Dr.C.Kumuthini

(Vice President)





(An Autonomous Institution, Affiliated to Bharathiar University, Coimbatore)

Approved by Government of Tamil Nadu and Accredited by NAAC with 'A' Grade (2<sup>nd</sup>Cycle)

Dr. N.G.P. – Kalapatti Road, Coimbatore-641048, Tamil Nadu, India

Web: www.drngpasc.ac.in |Email: info@drngpasc.ac.in | Phone: +91-422-2369100

NAAC 3<sup>rd</sup> Cycle

**Criterion V Metric 5.1.3** 

#### 2. Invitation







(An Autonomous Institution, Affiliated to Bharathiar University, Coimbatore)

Approved by Government of Tamil Nadu and Accredited by NAAC with 'A' Grade (2nd Cycle)

Dr. N.G.P. – Kalapatti Road, Coimbatore-641048, Tamil Nadu, India

Web: www.drngpasc.ac.in |Email: info@drngpasc.ac.in | Phone: +91-422-2369100

NAAC 3<sup>rd</sup> Cycle

**Criterion V Metric 5.1.3** 

## 3. Photo



Guest Lecture on 'Internet of Things' - 30.08.2017



Guest Lecture on 'Internet of Things' - 30.08.2017





(An Autonomous Institution, Affiliated to Bharathiar University, Coimbatore) Approved by Government of Tamil Nadu and Accredited by NAAC with 'A' Grade (2ndCycle) Dr. N.G.P. - Kalapatti Road, Coimbatore-641048, Tamil Nadu, India Web: www.drngpasc.ac.in | Email: info@drngpasc.ac.in | Phone: +91-422-2