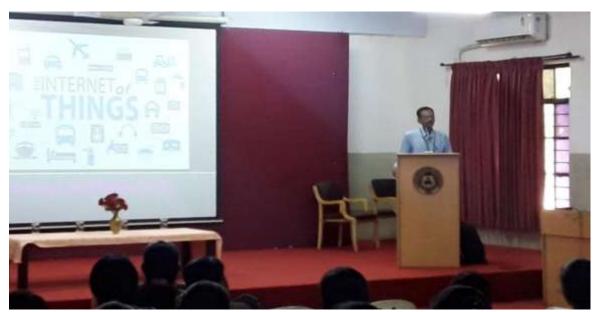

sident)





(An Autonomous Institution, Affiliated to Bharathiar University, Coimbatore)

Approved by Government of Tamil Nadu and Accredited by NAAC with 'A' Grade (2<sup>nd</sup>Cycle)

Dr. N.G.P. – Kalapatti Road, Coimbatore-641048, Tamil Nadu, India

Web: www.drngpasc.ac.in |Email: info@drngpasc.ac.in | Phone: +91-422-2369100

NAAC 3<sup>rd</sup> Cycle

**Criterion V Metric 5.1.3** 

#### 2. Invitation







(An Autonomous Institution, Affiliated to Bharathiar University, Coimbatore)

Approved by Government of Tamil Nadu and Accredited by NAAC with 'A' Grade (2nd Cycle)

Dr. N.G.P. – Kalapatti Road, Coimbatore-641048, Tamil Nadu, India

Web: www.drngpasc.ac.in |Email: info@drngpasc.ac.in | Phone: +91-422-2369100

NAAC 3<sup>rd</sup> Cycle

**Criterion V Metric 5.1.3** 

## 3. Photo



Guest Lecture on 'Internet of Things' - 30.08.2017



Guest Lecture on 'Internet of Things' - 30.08.2017





(An Autonomous Institution, Affiliated to Bharathiar University, Coimbatore) Approved by Government of Tamil Nadu and Accredited by NAAC with 'A' Grade (2ndCycle) Dr. N.G.P. - Kalapatti Road, Coimbatore-641048, Tamil Nadu, India Web: www.drngpasc.ac.in | Email: info@drngpasc.ac.in | Phone: +91-422-2369100

**NAAC** 3rd Cycle

**Criterion V Metric 5.1.3** 

#### 4. Feedback

#### Student's Feedback

**Guest Lecture** 

Date : 30.08.2017

Topic: "Internet of Things (IOT)"

Time : 1.30 p.m to 2.45 p.m

Resource Person: Mr. Aravind Govindraj,

Technical Consultant,

UTL Technologies, Bangalore

1) Is the topic useful to you? YES / NO 2) Whether the Speech is related with the

YES / N