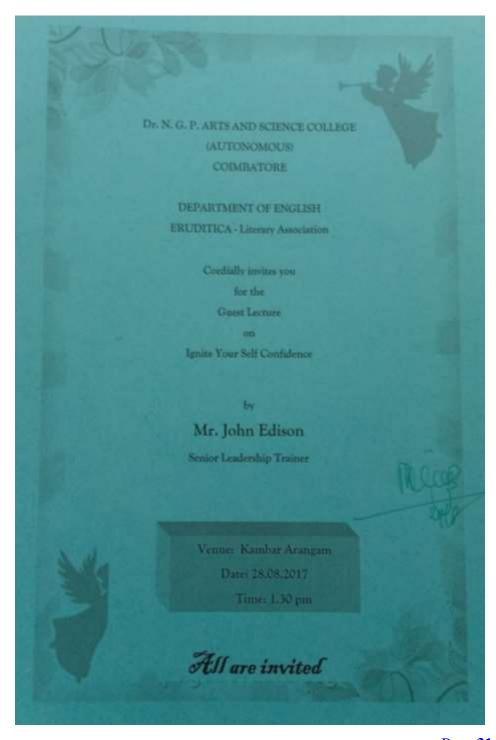

#### 2. Invitation

## DEPARTMENT OF MANAGEMENT STUDIES Dr.N.G.P. ARTS AND SCIENCE COLLEGE (AUTONOMOUS) COIMBATORE – 48

Cordially invites you for the Guest Lecture

00

#### GOAL SETTING AND TEAM BUILDING

BY

Mr.Elangovan Thangavel
Department of Psychology
Bharathiar University
Coimbatore

Organized by
MANAGEMENT ASSOCIATION

DATE : 05.07.2017

DAY : Wednesday

TIME : 11.30 AM for I BBA (CA)-A

1.15 PM for I BBA (CA)-B

VENUE : CONFERENCE HALL

NAAC 3<sup>rd</sup> Cycle

(An Autonomous Institution, Affiliated to Bharathiar University, Coimbatore)

Approved by Government of Tamil Nadu and Accredited by NAAC with 'A' Grade (2nd Cycle)